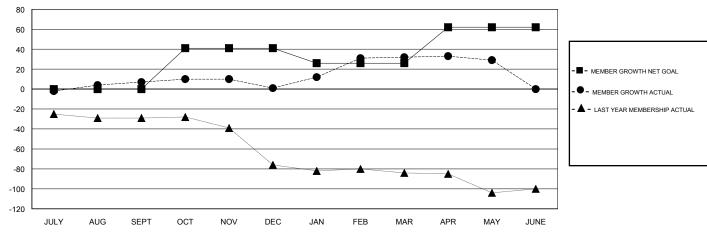

# District 410 B

Results as of: 05/31/2019

## GOALS AND ACTUAL MEMBERS CUMULATIVE

| DROPPED CLUBS: 0  DROPPED MEMBERS |         | 22 CLUBS OF 38 ADDED 1 OR MORE<br>NEW MEMBERS | GENDER DISTRIBUTION  MALE 356 (52.74%)  FEMALE 319 (47.26%)  Women Percentage Fiscal Year Goal: 48% |     |
|-----------------------------------|---------|-----------------------------------------------|-----------------------------------------------------------------------------------------------------|-----|
| DECEASED                          | 6       | CLICK HERE FOR CUMULATIVE                     | TOTAL FAMILY UNIT MEMBERS                                                                           | 196 |
| CLUB CANCELLED OTHER              | 0<br>63 | MEMBERSHIP DATA                               | FAMILY MEMBERS PAYING HALF DUES                                                                     | 101 |
| TOTAL                             | 69      |                                               | DOLO                                                                                                |     |